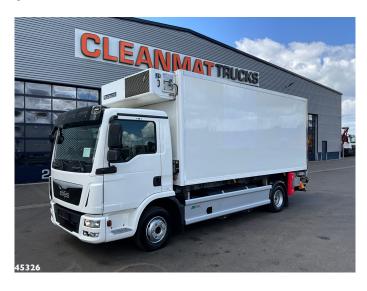

# MAN Emoss 1212 Koel-vries transport 100% Elektrisch Just 133.093 km!

| ID number        | 45326             |
|------------------|-------------------|
| 1st registration | 12-05-2017        |
| Mileage          | 133093            |
| Year             | 2017              |
| Chassis number   | WMAN15ZZ3GY348942 |
| Fuel             | Electric          |
| Transmission     | Automatic         |
|                  |                   |

#### **Comments**

- Refrigerated and freezer closed loading platform (type FB FIL)
- Dimensions loading platform (internal) length 544 cm x width 218 cm x heigh
- With adjustable partition wall
- Cooling engine Frigoblock (type FK 13L), 24 Volt (including night cooling by n
- Cooling capacity 16.2 m² per hour to -15 degrees
- Tail lift DHollandia (type DHLM 20), 2,000 kg
- Dimensions tail lift, 180 cm x 226 cm
- Rails for loading rods and tension belts
- Including 2 loading rods
- Gearbox ZF 6 AS 800 OD MAN TipMatic
- Just 133.093 km!
- New price of this vehicle was 385,000 euros!
- In very condition!