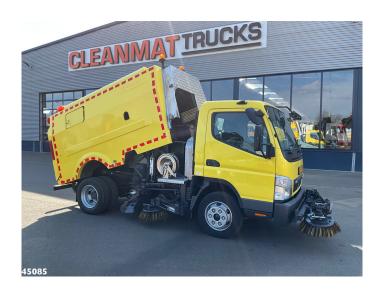

# Mitsubishi Canter 7C15 Brock sweeper Just 94.095 km!

| 45085             | ID number        |
|-------------------|------------------|
| 15-BD-B7          | License plate    |
| 01-10-2013        | 1st registration |
| 94095             | Mileage          |
| 2013              | Year             |
| TYAFE85SC6DV11289 | Chassis number   |
| Diese             | Fuel             |
| Euro 5            | Euro norm        |
| 145hp / 107kw     | Engine power     |
| Manua             | Transmission     |

#### **Comments**

- Brock (type SL 140/2) sweeper
- Volume: 4m³
- Water tank capacity 750 liters
- Swiping left and right
- Sweeping width approximately 210 cm
- Front brush
- Daihatsu separate diesel engine
- Just 94.095 km!